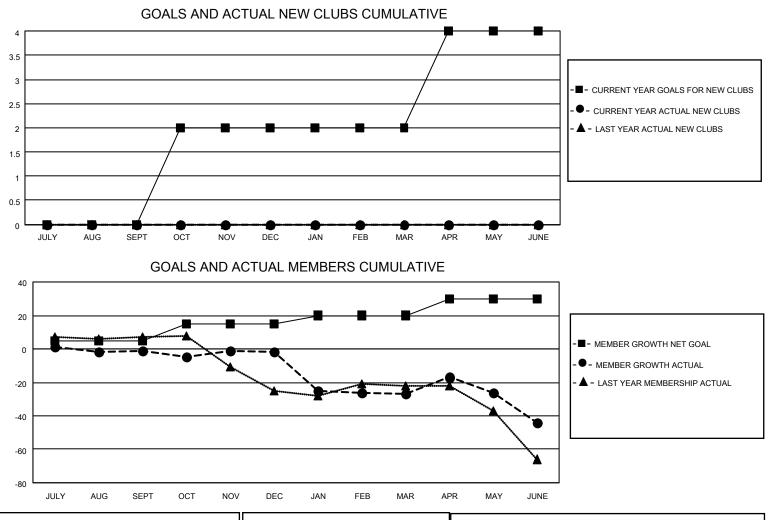

## LOCATION WASHINGTON

District 19 B

Results as of: 6/30/2023

| Clubs                 |               |           |               | Members               |                        |                         |                                                    |
|-----------------------|---------------|-----------|---------------|-----------------------|------------------------|-------------------------|----------------------------------------------------|
| RESULTS FOR 2022-2023 |               |           |               | RESULTS FOR 2022-2023 |                        |                         |                                                    |
| QUARTER               | NEW CLUB GOAL | NEW CLUBS | DROPPED CLUBS | QUARTER               | BER GROWTH NET<br>GOAL | MEMBER GROWTH<br>ACTUAL | DROPPED<br>MEMBERS ACTUAL<br>(including transfers) |
| JULY/AUG/SEPT         | 0             | 0         | 0             | JULY/AUG/SEPT         | 5                      | 21                      | 20                                                 |
| OCT/NOV/DEC           | 2             | 0         | 0             | OCT/NOV/DEC           | 10                     | 14                      | 14                                                 |
| JAN/FEB/MAR           | 0             | 0         | 1             | JAN/FEB/MAR           | 5                      | 12                      | 33                                                 |
| APR/MAY/JUNE          | 2             | 0         | 2             | APR/MAY/JUNE          | 10                     | 33                      | 34                                                 |